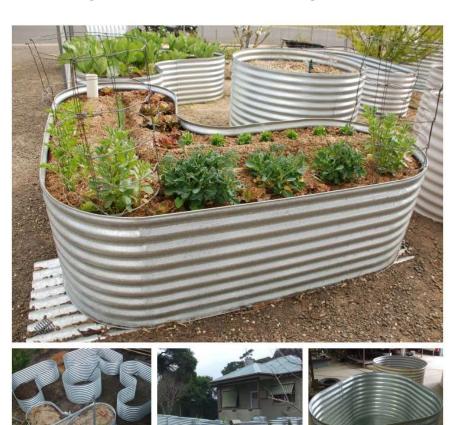

## **Heart/corner/kidney shaped**

## garden beds and wicking beds

|                                                                | Galvanised   |              | Colourbond   | Galv. Wicking |              |
|----------------------------------------------------------------|--------------|--------------|--------------|---------------|--------------|
|                                                                | .66m<br>high | .84m<br>high | (0.84m high) | .66m<br>high  | .84m<br>high |
| Individual H/C shape (approx. dimensions 2.17 x 2.17m L, 1m W) | \$438        | \$549        | \$650        | \$855         | \$956        |
| Set of 4 cnr pieces + 4' round centre piece                    | \$1907       | \$2372       | \$2663       | \$3680        | \$4128       |